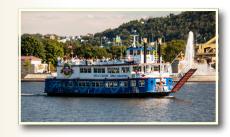

## The Queen

| Dinner   | Cocktail  |
|----------|-----------|
| Capacity | Reception |
| 230      | 300       |

Small GroupsDeck 1Deck 2Up to 15025-70