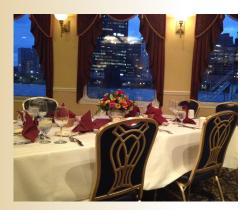

## Everything you need. All in one place. Where should we eat? Dining

Host a dinner for up to 350 in a single vessel, or rule the waters with a grand multiple vessel cocktail reception for up to 1,300 guests. Create the perfect dining experience with your Private Event Sales Manager as you customize your menu.